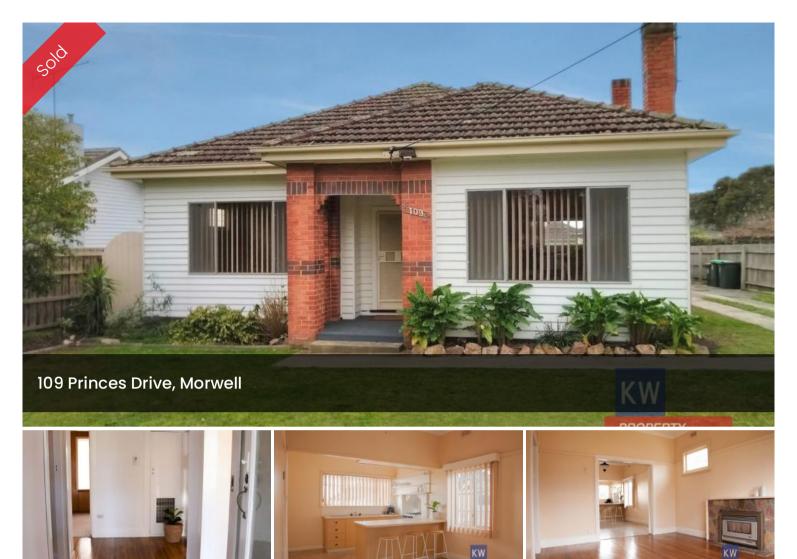

# **CLASSIC HOME - GREAT BIG BLOCK**

Lovely home with Californian Bungalow Features Set on 858 square Metres in excellent close in location Formal lounge with polished boards Adjoining large dining area overlooks kitchen 3 big bedrooms with robes and study or small 4th bedroom Central heating, gas cooking, electric hot water Concrete stumps, Terracotta roof

Single garage and a large back yard

## 🛱 4 📇 1 🚓 1 🗔 858 m2

| Price         | SOLD        |
|---------------|-------------|
| Property Type | Residential |
| Property ID   | 1141        |
| Land Area     | 858 m2      |