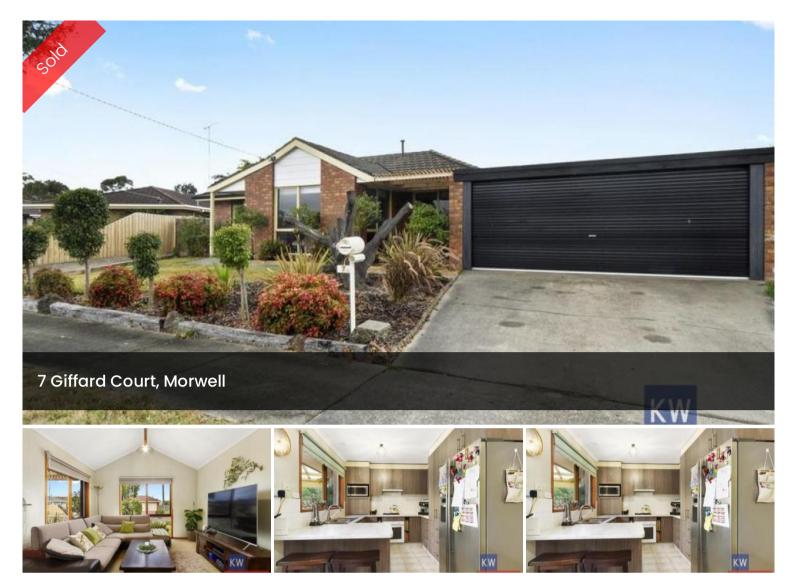

## "LARGE HOME FOR THE ENTIRE FAMILY"

Situated in the highly sought after Bridle Estate, this large brick veneer family home is sure to impress.

- 4 generous bedrooms, WIR & ensuite to master, BIR to remaining rooms
- Modern kitchen with gas cooking, dishwasher & an abundance of cupboard space
- Great living space with gas heating, aircon & additional playroom or formal dining space
- Updated central family bathroom with separate shower & bath
- Large undercover alfresco space and secure rear yard
- Double garage plus separate second driveway for boat/caravan storage