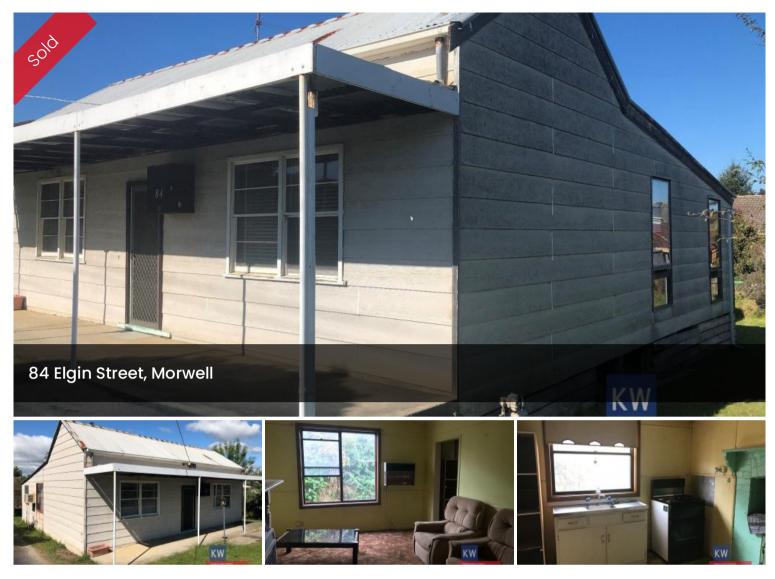

## "Lovely Cottage close to CBD"

\*\*PRICE REDUCED\*\*

This Lovely Cottage in the highly popular Elgin Street area , is close to school and the CBD.

The Cottage sits on a 739m2 block of land. It has a lovely picket fence and a wide frontage. The cottage could be a four bedroom home or three bedrooms with two living areas.

This property lends itself to be renovated and would make a great home, with plenty of room to make it into a larger home.

For an inspection call Frank Palermo at KW Property Sales & Rental on mobile 0427049696