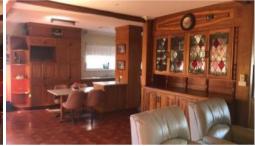

## "GRAND HOME CBD"

\*\*PRICE REDUCED\*\*

This home was built to last

Solid carve entry door

Large lounge

A grand dining area and open family room

Timber kitchen with new stainless steel appliances

Three bedroom with built in robes