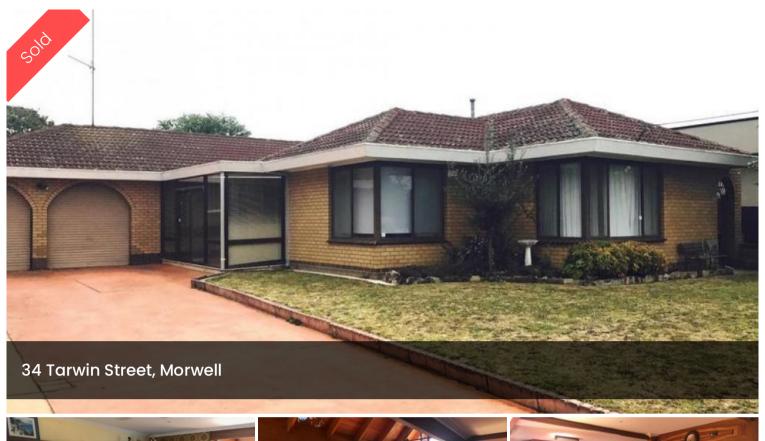

## "GRAND HOME CBD"

\*\*PRICE REDUCED\*\*

This home was built to last

Solid carve entry door

Large lounge

A grand dining area and open family room

Timber kitchen with new stainless steel appliances

Three bedroom with built in robes

## △ 3 ← 2 ← 2 □ 621 m2

Price SOLD

**Property Type** Residential

Property ID 1087

Land Area 621 m2