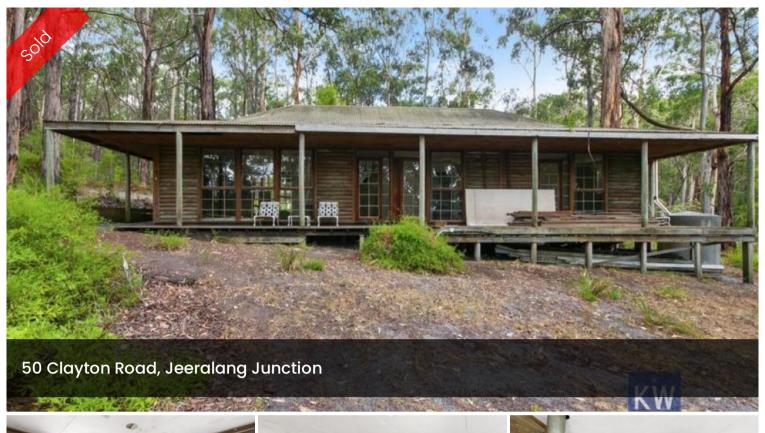

## "THIS YEARS BEST BUY"

\*\*UNDER CONTRACT\*\*

A fantastic opportunity for someone with handyman skills to finish off, with a price that will please all.

Approx 2.023ha with Pioneer log cabin
Liveable as is but does need finishing
Massive open plan lounge dining
3 bedroom & space for ensuite
Big kitchen
Bathroom & Laundry
Lovely verandah to enjoy tranquil setting
Only minutes from Churchill Uni & Shopping Centre

Frank Palermo 0427 049 696

△ 3 △ 1 □ 20,200 m2

Price SOLD

**Property Type** Residential

Property ID 1086

**Land Area** 20,200 m2