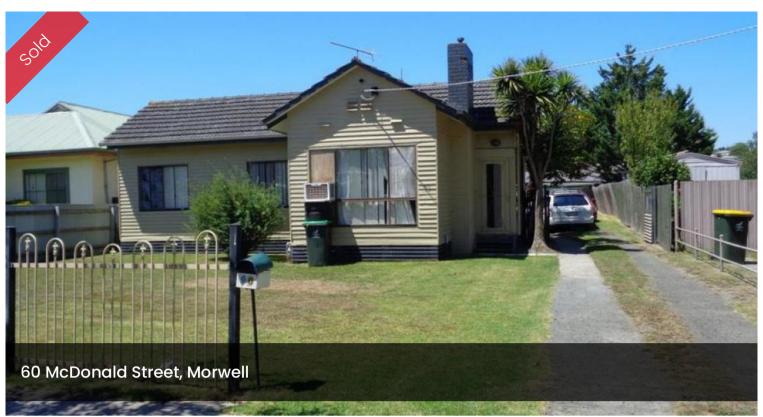

## **GREAT LOCATION, GREAT RETURNS**

\*\*UNDER CONTRACT\*\*

Smart 2 bedroom weather board home
Separate lounge, dining adjoins kitchen
Cottage style on concrete stumps and gas appliances
Double garage, carport and covered outdoor area
880 sq block opposite New Primary school and Leisure
centre

Easy walk to town and train station Currently returning 7.7% gross (\$220 pw)

△ 2 △ 1 △ 4 🗇 888 m2

Price SOLD

**Property Type** Residential

Property ID 1082

Land Area 888 m2