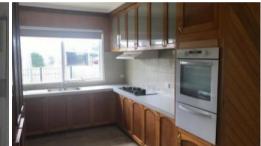

## "FANTASTIC FAMILY HOME"

The home has double door entry

Good size lounge

Big dining area

Timber kitchen with dishwasher

Modern bathroom

All bedrooms have built in robes

A large double garage