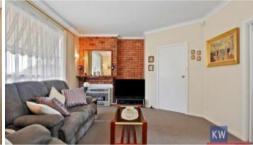

3 large living spaces

Large open kitchen with stainless-steel appliances and adjoining meals area

4 large bedrooms with built in robes

Study area

2 new modern bathrooms

Generous storage space throughout

Fully repainted