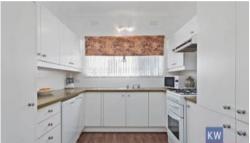

3 large living spaces

Large open kitchen with stainless-steel appliances and adjoining meals area

4 large bedrooms with built in robes

Study area

2 new modern bathrooms

Generous storage space throughout

Fully repainted