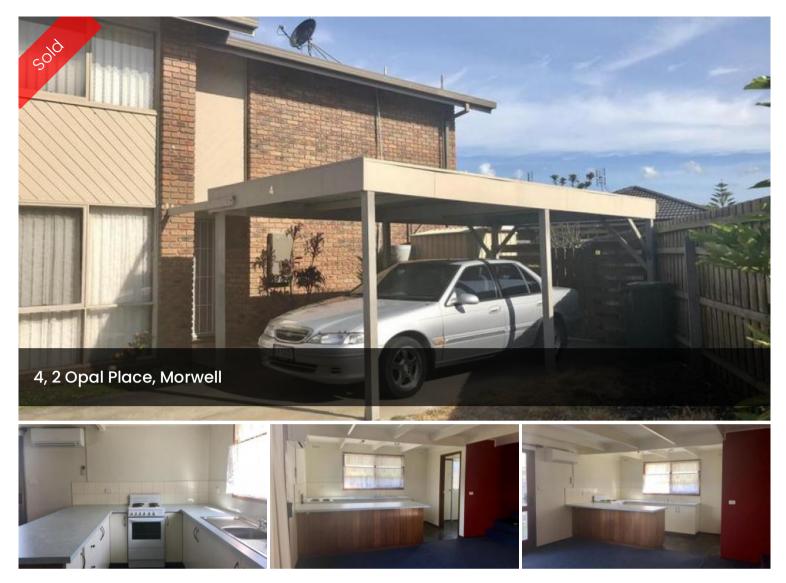

## "PERFECT INVESTMENT WITH GUARANTEED 8% RETURN"

\*\*UNDER CONTRACT\*\*

- Neat double storey 2 bedroom unit
- Built in robes to both bedrooms
- Updated kitchen with breakfast bar
- Electric appliances throughout
- Reverse cycle air-conditioning
- Individual single carport
- Spacious rear yard with established gardens
- Within walking distance to schools, shops and Mid

Valley Shopping Centre

- Body Corporate fees: \$800 per annum
- Lawn maintenance is included in body corporate fees

4/2 Opal Place is leased until November 2018 at \$205.00 per week, providing an 8%+ return