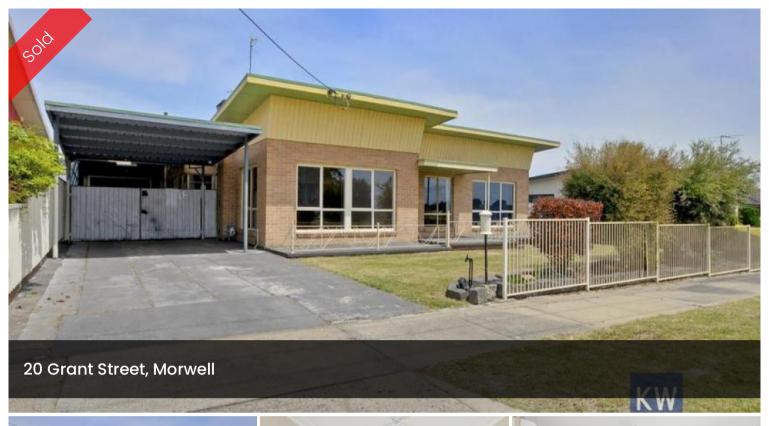

# "POSITION PERFECT - BIG FAMILY HOME"

Your chance to move into a very desirable neighbourhood

Smart B/V home with park and sports field out look
Very large open plan lounge and dining
Modern kitchen with gas cooker and good bench and
cupboard space

4 big bedrooms all with built in robes

2 bathrooms, 2 toilets, claw foot bath

Large covered deck/ alfresco area

Double length carport with high clearance

3 car garage plus work shop

All set on approximately 927 metre square block
Very close to the new Morwell central Primary school
Easy walk to CBD and Leisure centre
Terms 10% deposit Balance 60 Days

# △ 4 △ 2 ← 5 □ 927 m2

**Price** SOLD

**Property Type** Residential

Property ID 1050

Land Area 927 m2