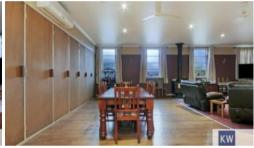

Lovely timber kitchen, 900mm cooker and dishwasher.

Big bathroom, corner spa, shower, vanity & toilet.

Huge rumpus room with built-in Bar and ceiling fans.

Enclosed outdoor living area. 4 Bay garage with 2 remote doors.