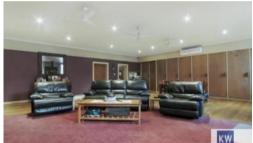

## "IT'S GOT THE LOT"

\*\*PRICE REDUCED\*\*

Huge rendered home on 1395m2 block on CBD fringe, close to Railway Station.

3 bedrooms with spare to make more.

Large open living, solid fuel heater, split system, ceiling fan with lots of storage.

Lovely timber kitchen, 900mm cooker and dishwasher.

Big bathroom, corner spa, shower, vanity & toilet.

Huge rumpus room with built-in Bar and ceiling fans.

Enclosed outdoor living area. 4 Bay garage with 2 remote doors.