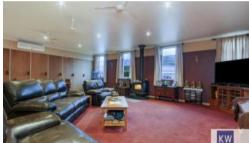

Lovely timber kitchen, 900mm cooker and dishwasher.

Big bathroom, corner spa, shower, vanity & toilet.

Huge rumpus room with built-in Bar and ceiling fans.

Enclosed outdoor living area. 4 Bay garage with 2 remote doors.