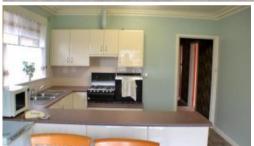

## "A GREAT PLACE TO START"

Neat brick veneer home opposite park land
Large lounge room with gas heating
Modern kitchen adjoins family dining room
3 spacious bedrooms, master with BIRs
Old style bathroom, with bath sep shower and vanity
Double length garage with rear access
Ramps back and front for easy access
Secure back yard
Great location close to schools