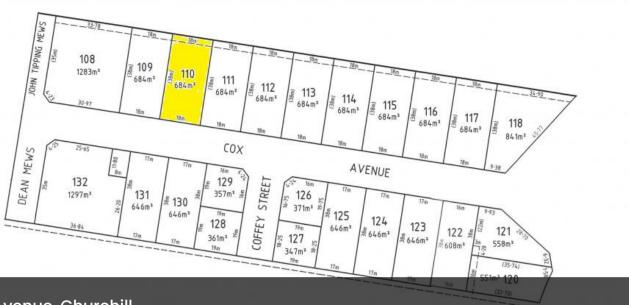

Lot 110 Cox Avenue, Churchill

## Stage 7 Land Release

It's here!

Stage 7 in the popular Gaskin Rise Estate is now on sale.

Only 3 blocks remaining ranging from 357m2 to 1297m2

All town services including gas and NBN

Conveniently located to all Churchill's township amenities

□ 684 m2

**Price** \$200,000

**Property Type** Residential

Property ID 2819

Land Area 684 m2