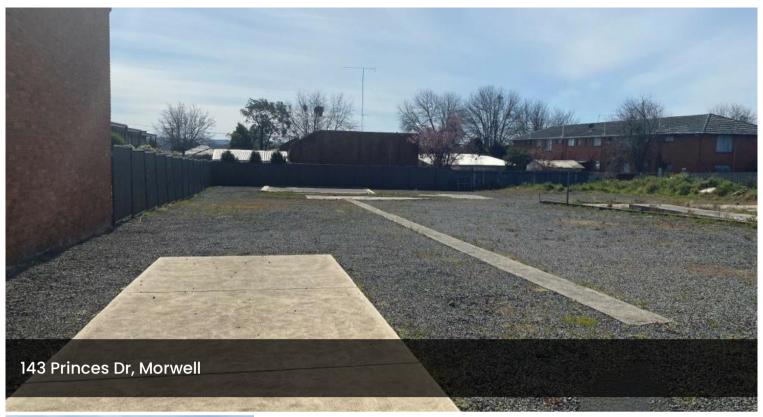

## "Commercial Land for sale"

143 Princes Drive is set next to a high profile motel, and only a few minutes walk to the train station. The site has a mixed use zone. If you looking for high profile location on Princes Drive, this is worth considering. The property has power, water, sewerage and storm water connected. The land size is approximately 1026m2 with dimensions 20.8 X 50.1 metres.

□ 1,026 m2

\$365,000 +

GST

Property

Type Commercial

Property ID 2785

Land Area 1,026 m2