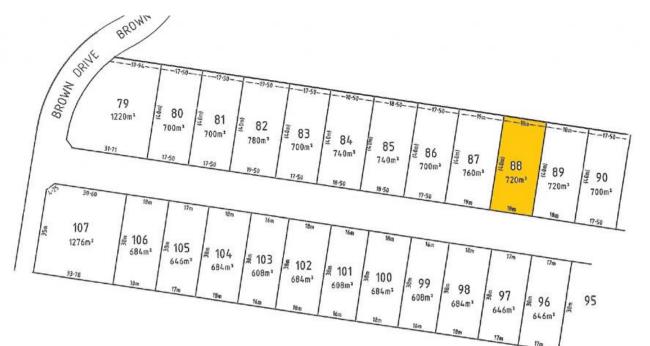

Lot 88 Brown Drive, Churchill

## **Residential Allotment**

720m2 block in Churchill's Gaskin Rise

All services available including NBN

Title anticipated January 2024

Act now and start the New Year with plans for a new home!

The above information provided has been furnished to us by the vendor/s. We have not verified whether or not that information is accurate and do not have any belief in one way or the other in its accuracy. We do not accept any responsibility to any person for its accuracy and do no more than pass it on. All interested parties should make and rely upon their own inquiries in order to determine whether or not this information is in fact accurate.

□ 720 m2

Price SOLD

**Property Type** Residential

Property ID 2768

Land Area 720 m2