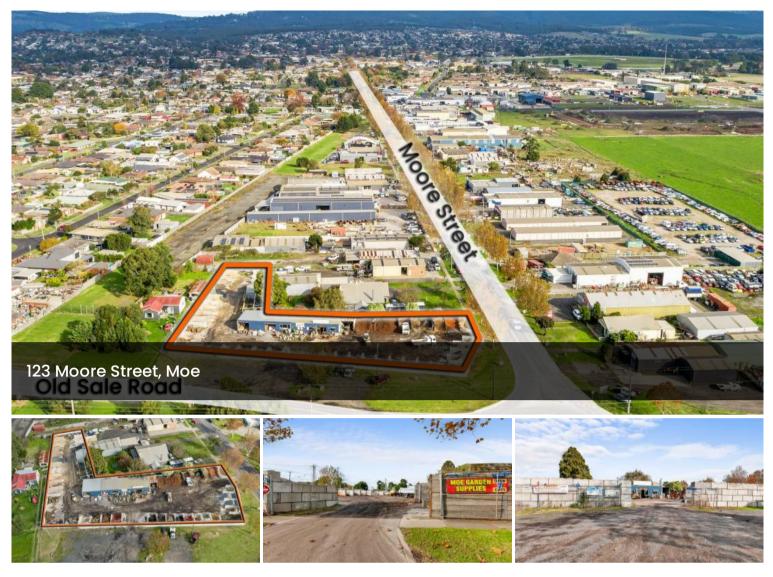

## Land & Business for Genuine Sale

Moe Garden Supplies - unique and life changing opportunity!

Freehold on 3 separate titles with a combined total area of approx. 3324m2, zoned Industrial 3, only minutes from Moe CBD

The large corner allotment is rare on its own - do with it as you wish (STCA)

Combined with the long standing business of Moe Garden Supplies being run by a local family for the past 10 years - it's the icing on the cake!

Time for the current owners to slow down and enjoy life, this is someone else's chance of a lifetime

Price is for business and freehold - cost of stock is to be determined separately.

🗔 3,324 m2

| Price         | \$1,295,000 |
|---------------|-------------|
| Property Type | Commercial  |
| Property ID   | 2648        |
| Land Area     | 3,324 m2    |
| Office Area   | 50 m2       |
| Warehouse     | 50 m2       |
| Area          | 50112       |