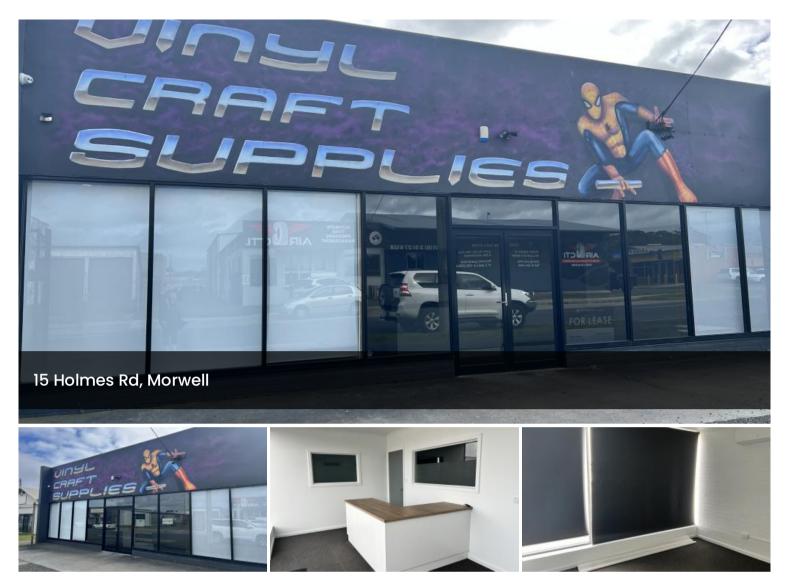

## **RETAIL SPACE LEASE**

RETAIL SPACE LEASE.

Are you looking to start a business or need to relocate? This retail space is ideal for any retail business.

- Retail/Welcome space
- Two separate office/storage/meeting spaces
- Large warehouse space with rear access via double roller door & single door
- Galley style kitchen with bench and cupboard space

Available Now

Contact Frank Palermo - 0427 049 696 or Steph Caulfield - 0412 099 775 Price \$1000pm + Outgoings

- Property Commercial Type
- Property ID 2515

Warehouse 24 m2 Area