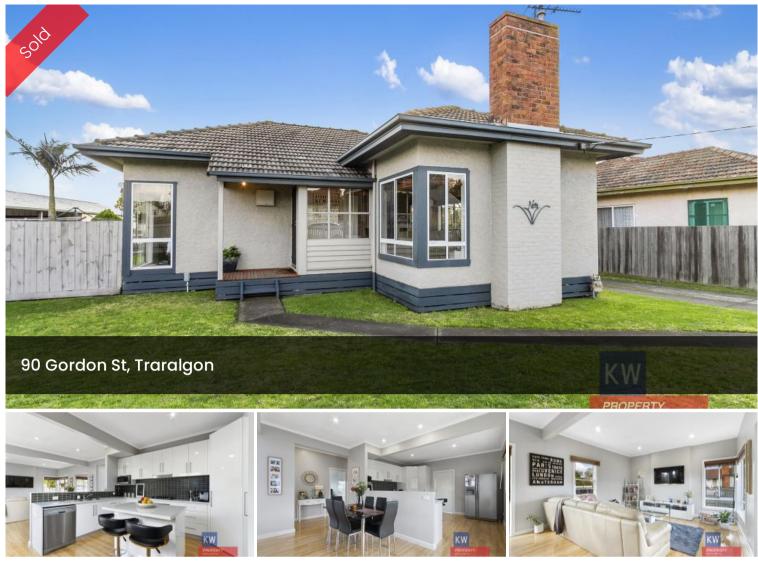

## "A PERFECT PLACE TO START"

- A delightful home with not a thing to be done
- Excellent location, easy walk to town and schools
- Large open plan living space incorporates living and dining
- Beautiful modern kitchen with dishwasher
- 2 spacious bedrooms, built in robes to master
- Modern family bathroom
- Paved outdoor area
- Over size single garage
- All set on approximately 698 square metres
- This is a real modern charmer that needs to be inspected
- Contact Chris Davis 0418 594460

🛱 2 📇 1 🚓 1 🗔 698 m2

| Price         | SOLD        |
|---------------|-------------|
| Property Type | Residential |
| Property ID   | 1433        |
| Land Area     | 698 m2      |